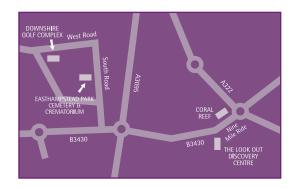

### How to find us

This leaflet can be made available in large print, Braille, on audio cassette or DVD. Copies in other languages may also be obtained. Please call 01344 302030 or Minicom 01344 352405.

#### **Downshire Golf Complex**

Easthampstead Park

Wokingham

RG40 3DH

☎ 01344 302030

www.bracknell-forest.gov.uk/be