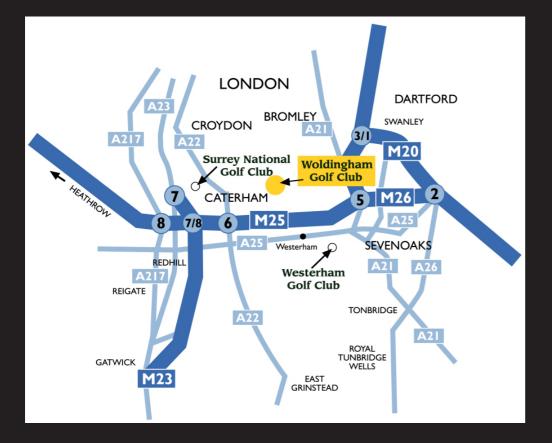

Access from the M25: Leave the M25 at junction 6 and take the A22 north (signposted London/Croydon). Continue for about two miles and at the first roundabout take the fifth exit signposted Woldingham. Continue under the viaduct, then at the fork bear left up Halliloo Valley Road and the club entrance is the first on the left.

Access from London: Take the A23, then the A22 through Whyteleafe and leave the dual carriageway at the first roundabout by the second exit signposted Woldingham. Continue under the viaduct, then at the fork bear left up Halliloo Valley Road and the club entrance is the first on the left.

Nearest railway station: Woldingham. Woldingham station is 35 minutes from London Victoria.

# WOLDINGHAM GOLF CLUB

Halliloo Valley Road | Woldingham | Surrey | CR3 7HA T 01883 653 501 W woldinghamgc.co.uk